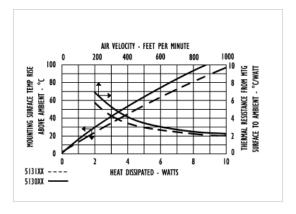

Height: 38.10

Mount Orientation: Vertical Finish: Black Anodize RoHS: compliant

Thermal Resistance: 11.00

Additional Drawing Dimensions: A Dim: 38.1 | B Dim: 18.29 | C Dim: 3.18

X Dim: 12.70 (0.500) | Y Dim: 0.79 (0.031) | Z Dim: 2.67 (0.105)