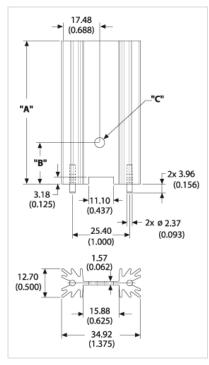

Height: 38.10

Mount Orientation: Vertical Finish: Black Anodize RoHS: compliant

Thermal Resistance: 11.00

Additional Drawing Dimensions: A Dim: 38.1 | B Dim: 18.29 | C Dim: 3.18

X Dim: 12.70 (0.500) | Y Dim: 0.79 (0.031) | Z Dim: 2.67 (0.105)