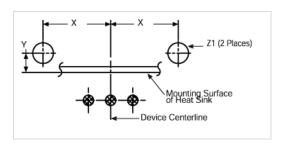

Height: 38.10

Mount Orientation: Vertical Finish: Black Anodize RoHS: compliant

Thermal Resistance: 11.00

Additional Drawing Dimensions: A Dim: 38.1 | B Dim: 18.29 | C Dim: 3.18

X Dim: 12.70 (0.500) | Y Dim: 0.79 (0.031) | Z Dim: 2.67 (0.105)